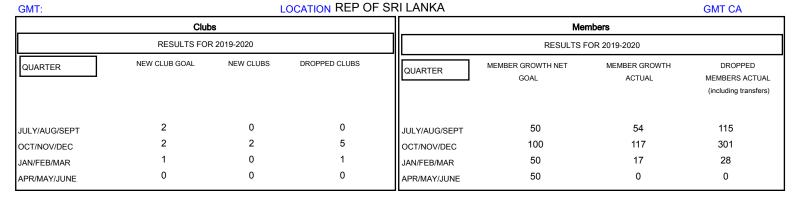

## District 306 A2

| DROPPED CLUBS: 6  DROPPED MEMBERS |     | 42 CLUBS OF 102 ADDED 1 OR MORE NEW MEMBERS | GENDER DISTRIBU<br>MALE<br>FEMALE | 1,835 (77.23%)<br>541 (22.77%) |     |
|-----------------------------------|-----|---------------------------------------------|-----------------------------------|--------------------------------|-----|
| DECEASED                          | 6   | CLICK HERE FOR CUMULATIVE  MEMBERSHIP DATA  | TOTAL FAMILY UNIT MEMBERS         |                                | 912 |
| CLUB CANCELLED                    | 75  |                                             | FAMILY MEMBERS PAYING HALF DUES   |                                | 495 |
| OTHER                             | 363 |                                             |                                   |                                | 495 |
| TOTAL                             | 444 |                                             | 3020                              |                                |     |