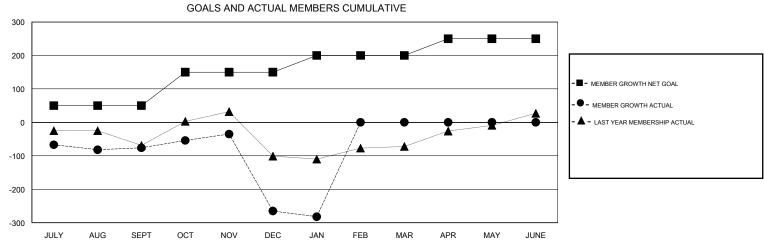

## District 306 A2

| DROPPED CLUBS: 6  DROPPED MEMBERS |     | 42 CLUBS OF 102 ADDED 1 OR MORE NEW MEMBERS | GENDER DISTRIBU<br>MALE<br>FEMALE | 1,835 (77.23%)<br>541 (22.77%) |     |
|-----------------------------------|-----|---------------------------------------------|-----------------------------------|--------------------------------|-----|
| DECEASED                          | 6   | CLICK HERE FOR CUMULATIVE  MEMBERSHIP DATA  | TOTAL FAMILY UNIT MEMBERS         |                                | 912 |
| CLUB CANCELLED                    | 75  |                                             | FAMILY MEMBERS PAYING HALF DUES   |                                | 495 |
| OTHER                             | 363 |                                             |                                   |                                | 495 |
| TOTAL                             | 444 |                                             | 3020                              |                                |     |