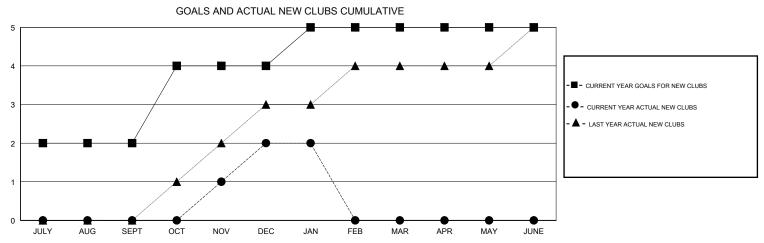

## District 306 A2

| DROPPED CLUBS: 6  DROPPED MEMBERS |     | 42 CLUBS OF 102 ADDED 1 OR MORE NEW MEMBERS | GENDER DISTRIBU<br>MALE<br>FEMALE | 1,835 (77.23%)<br>541 (22.77%) |     |
|-----------------------------------|-----|---------------------------------------------|-----------------------------------|--------------------------------|-----|
| DECEASED                          | 6   | CLICK HERE FOR CUMULATIVE  MEMBERSHIP DATA  | TOTAL FAMILY UNIT MEMBERS         |                                | 912 |
| CLUB CANCELLED                    | 75  |                                             | FAMILY MEMBERS PAYING HALF DUES   |                                | 495 |
| OTHER                             | 363 |                                             |                                   |                                | 495 |
| TOTAL                             | 444 |                                             | 3020                              |                                |     |